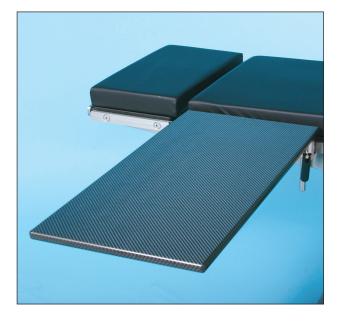

## **Phenolic Minor Procedure Table**

## Extremely durable and lightweight easy-to-use and radiolucent

SchureMed's minor procedure, operating room table is great for carpal tunnel, trigger finger/thumb and similar surgical procedures.

## **Features**

- Constructed from sturdy 100% radiolucent phenolic material
- Adjusts up or down to be level with the OR table
- Table measures 15"W x 30"L (38cm x 76cm)
- No leg attachment needed
- Deluxe foam pad included